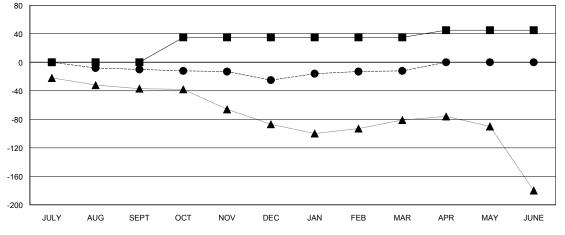

## GOALS AND ACTUAL NEW CLUBS CUMULATIVE

| -■- MEMBER GROWTH NET GOAL        |  |
|-----------------------------------|--|
| - ● - MEMBER GROWTH ACTUAL        |  |
| - ▲ - LAST YEAR MEMBERSHIP ACTUAL |  |
|                                   |  |
|                                   |  |
|                                   |  |