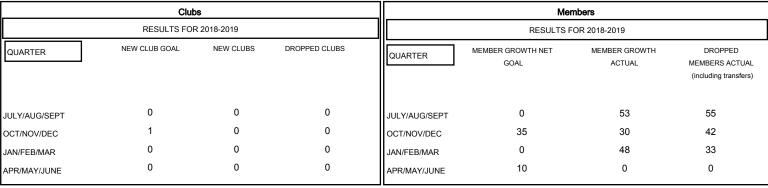

## MONTHLY MEMBERSHIP PROGRESS REPORT

District 50

Results as of: 03/31/2019

## **HOWARD HUDSON LOCATION HAWAII GMT CA**



## GOALS AND ACTUAL NEW CLUBS CUMULATIVE







| -■- MEMBER GROWTH NET GOAL        |  |
|-----------------------------------|--|
| - ● - MEMBER GROWTH ACTUAL        |  |
| - ▲ - LAST YEAR MEMBERSHIP ACTUAL |  |
|                                   |  |
|                                   |  |
|                                   |  |

928 (57.21%) 694 (42.79%)

| DROPPED CLUBS: 0 |     |
|------------------|-----|
| DROPPED MEMBERS  |     |
| DECEASED         | 17  |
| CLUB CANCELLED   | 0   |
| OTHER            | 113 |
| TOTAL            | 130 |

| 34 CLUBS OF 60 ADDED 1 OR MORE | GENDER DISTRIBUTION               |                                                        |
|--------------------------------|-----------------------------------|-----------------------------------------------